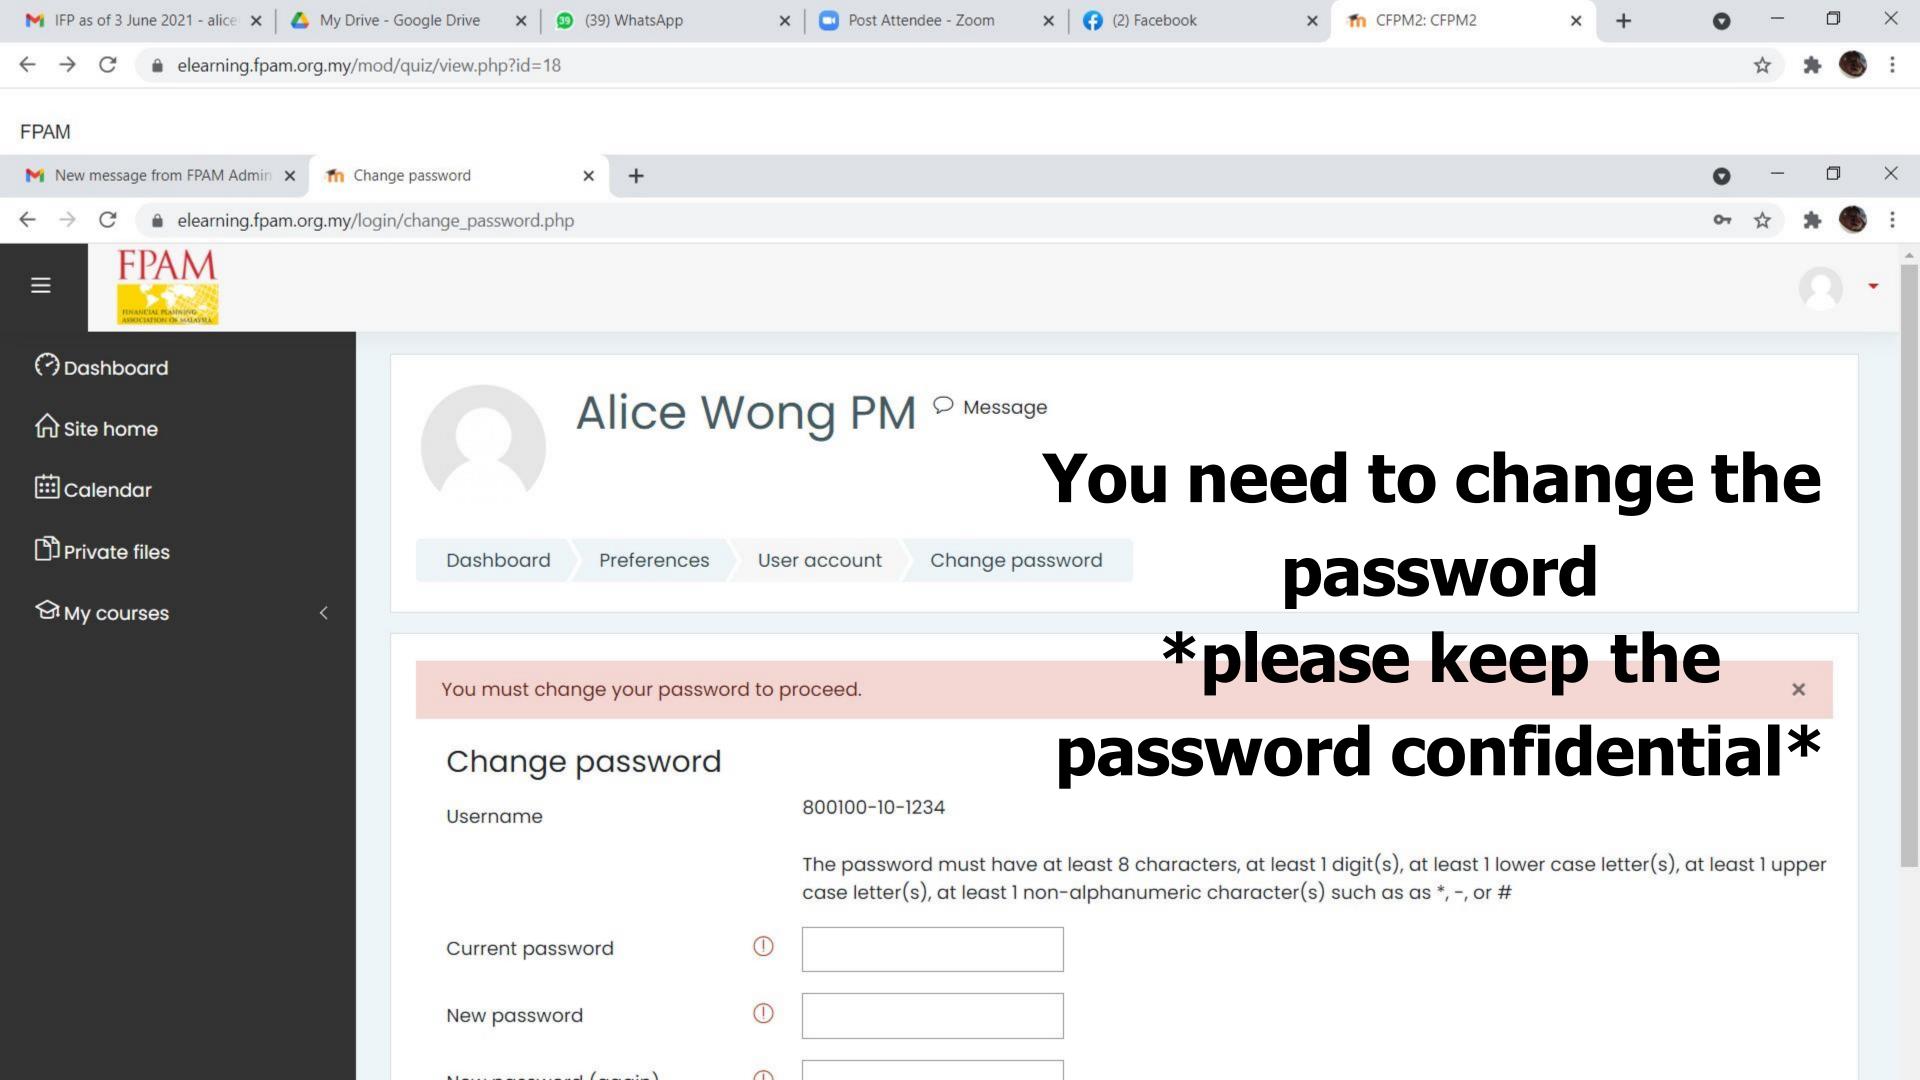

# Login with your Username and New password

(The password must have at least 8 characters, at least 1 digit(s), at least 1 lower case letter(s), at least 1 upper case letter(s), at least 1 non-alphanumeric character(s) such as as \*, -, or #)