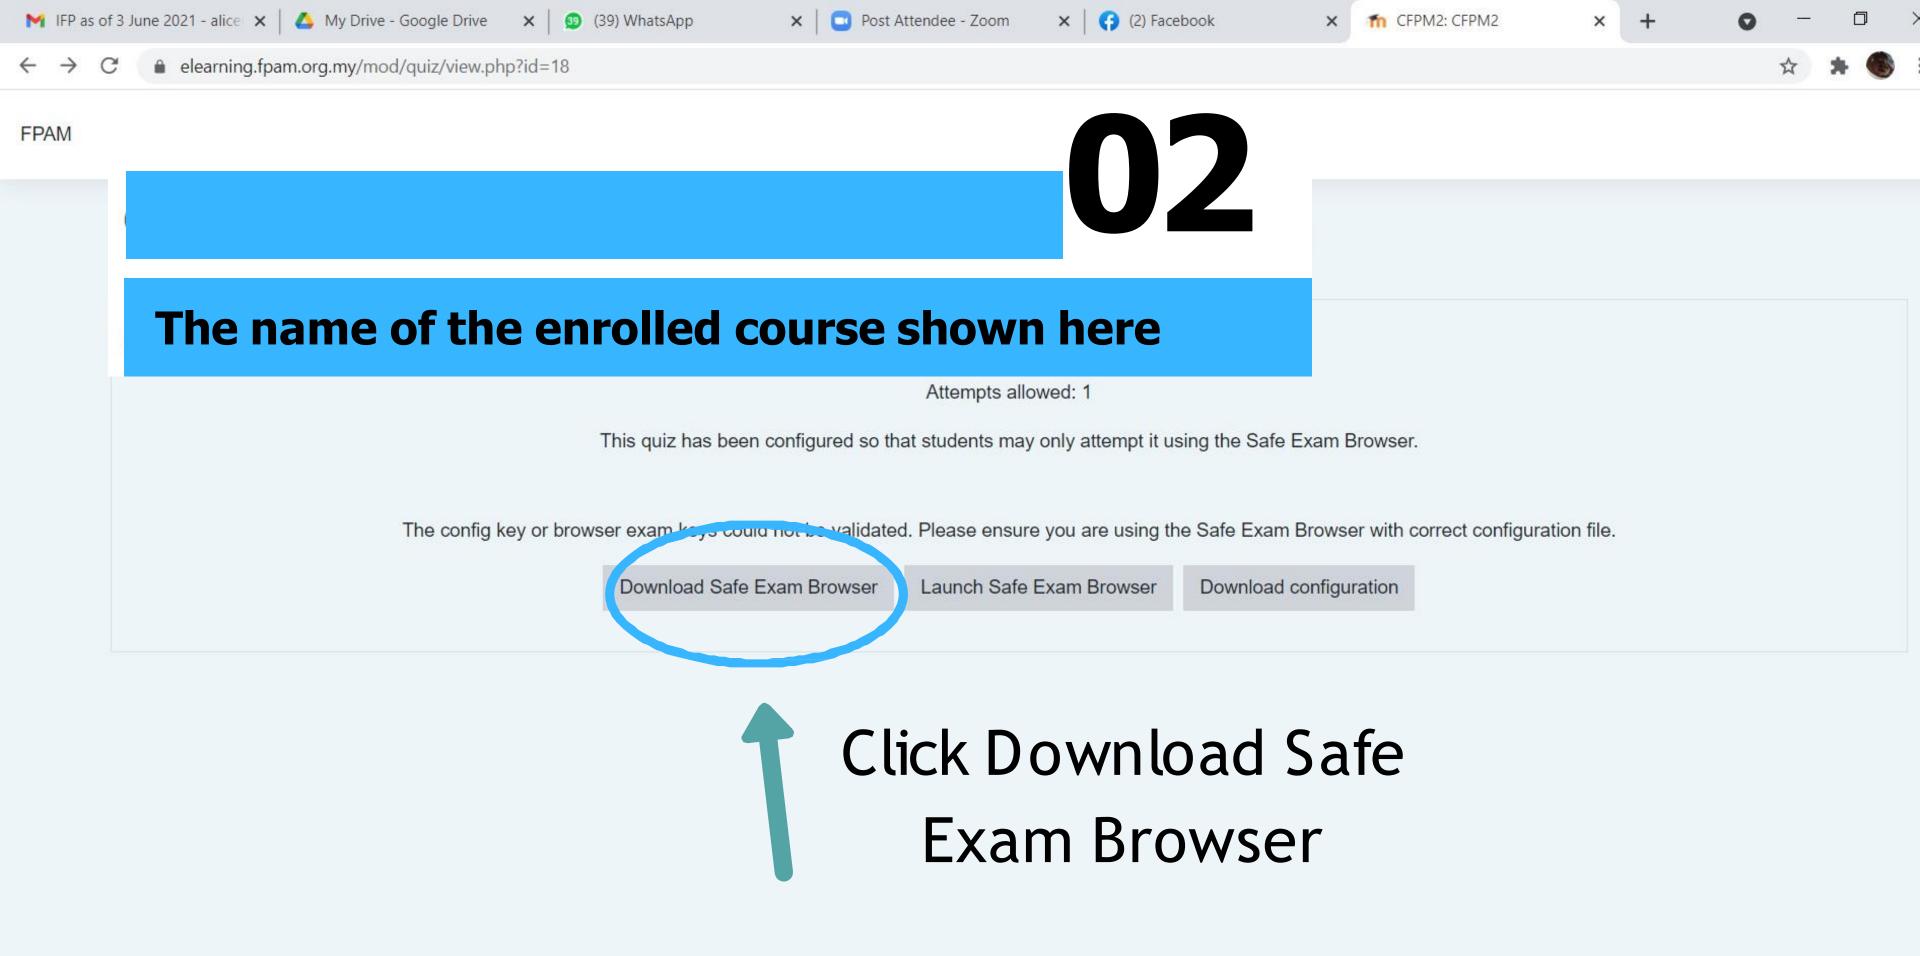

### CFP MODULE 2 - Insurance Planning & Estate Planning

CFPM2

Attempts allowed: 1

This quiz has been configured so that students may only attempt it using the Safe Exam Browser.