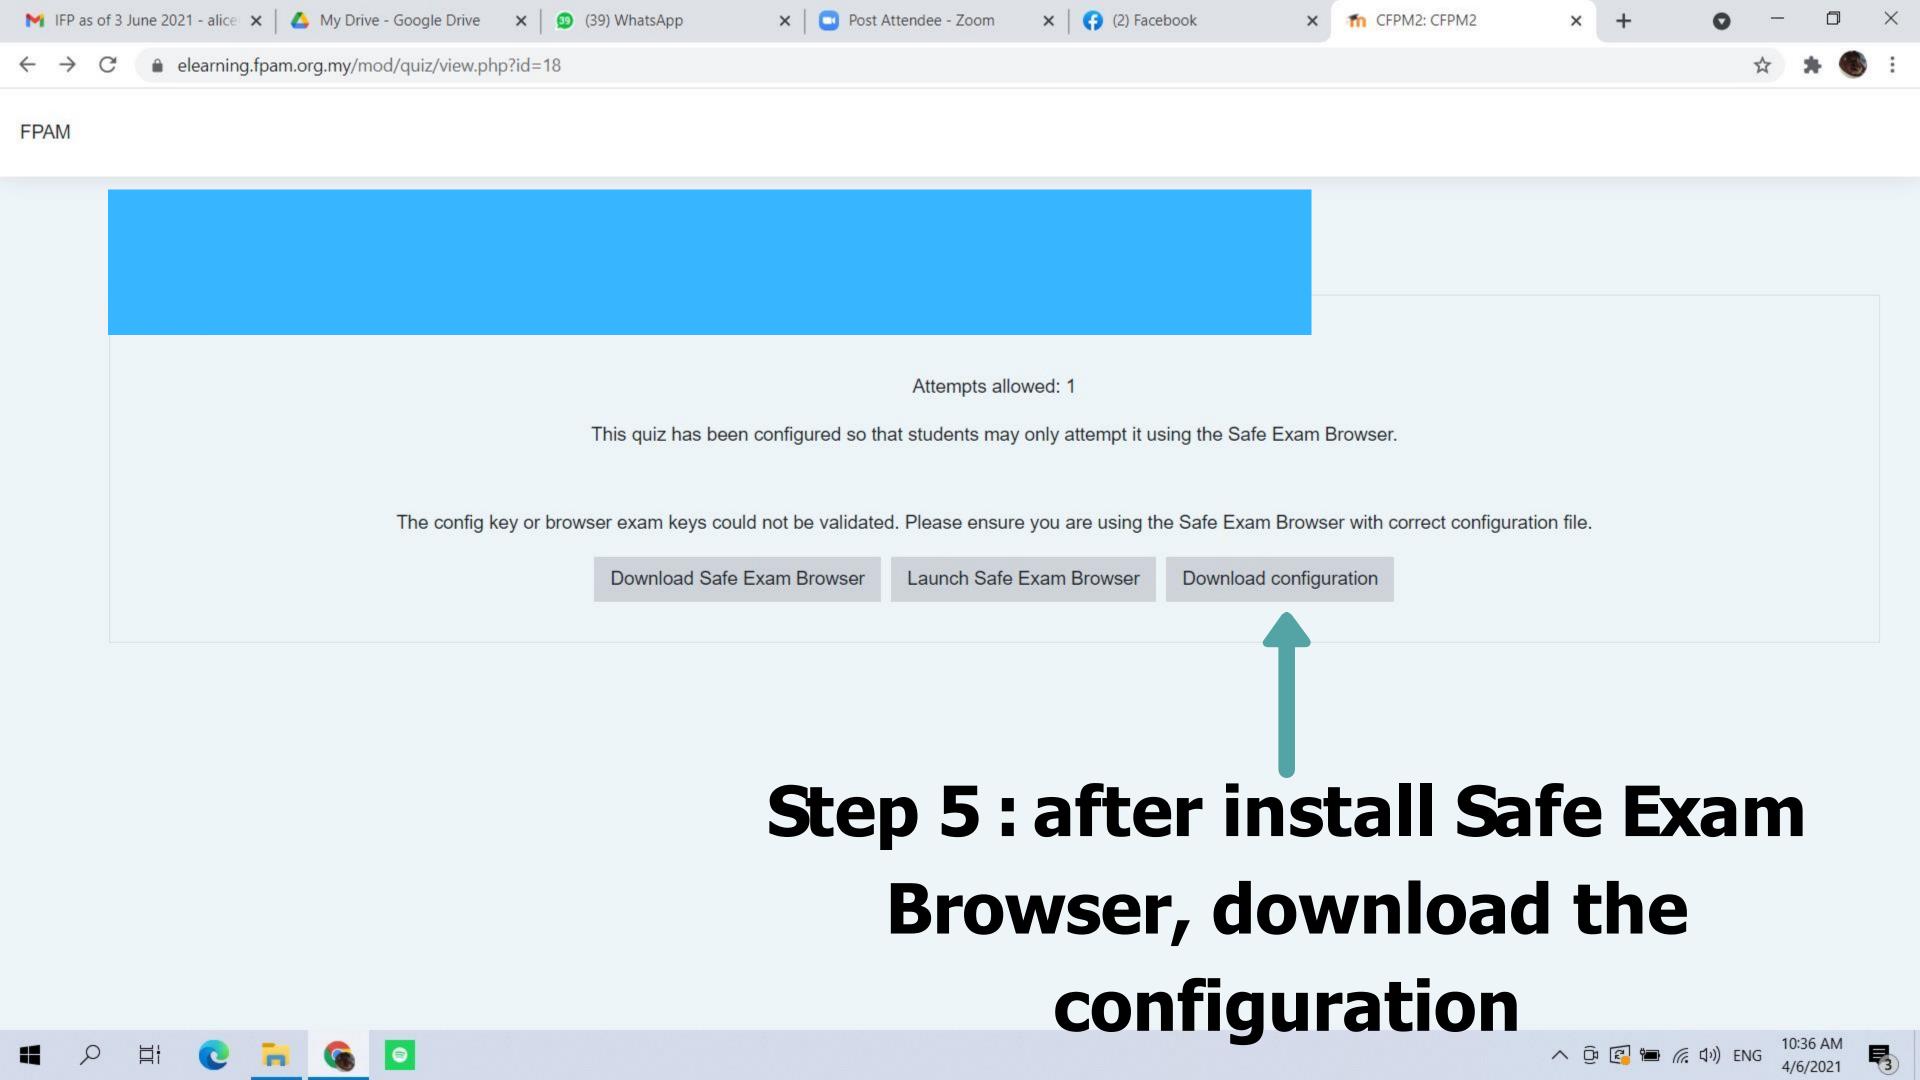

### CFP MODULE 2 - Insurance Planning & Estate Planning

CFPM2

Attempts allowed: 1

This quiz has been configured so that students may only attempt it using the Safe Exam Browser.