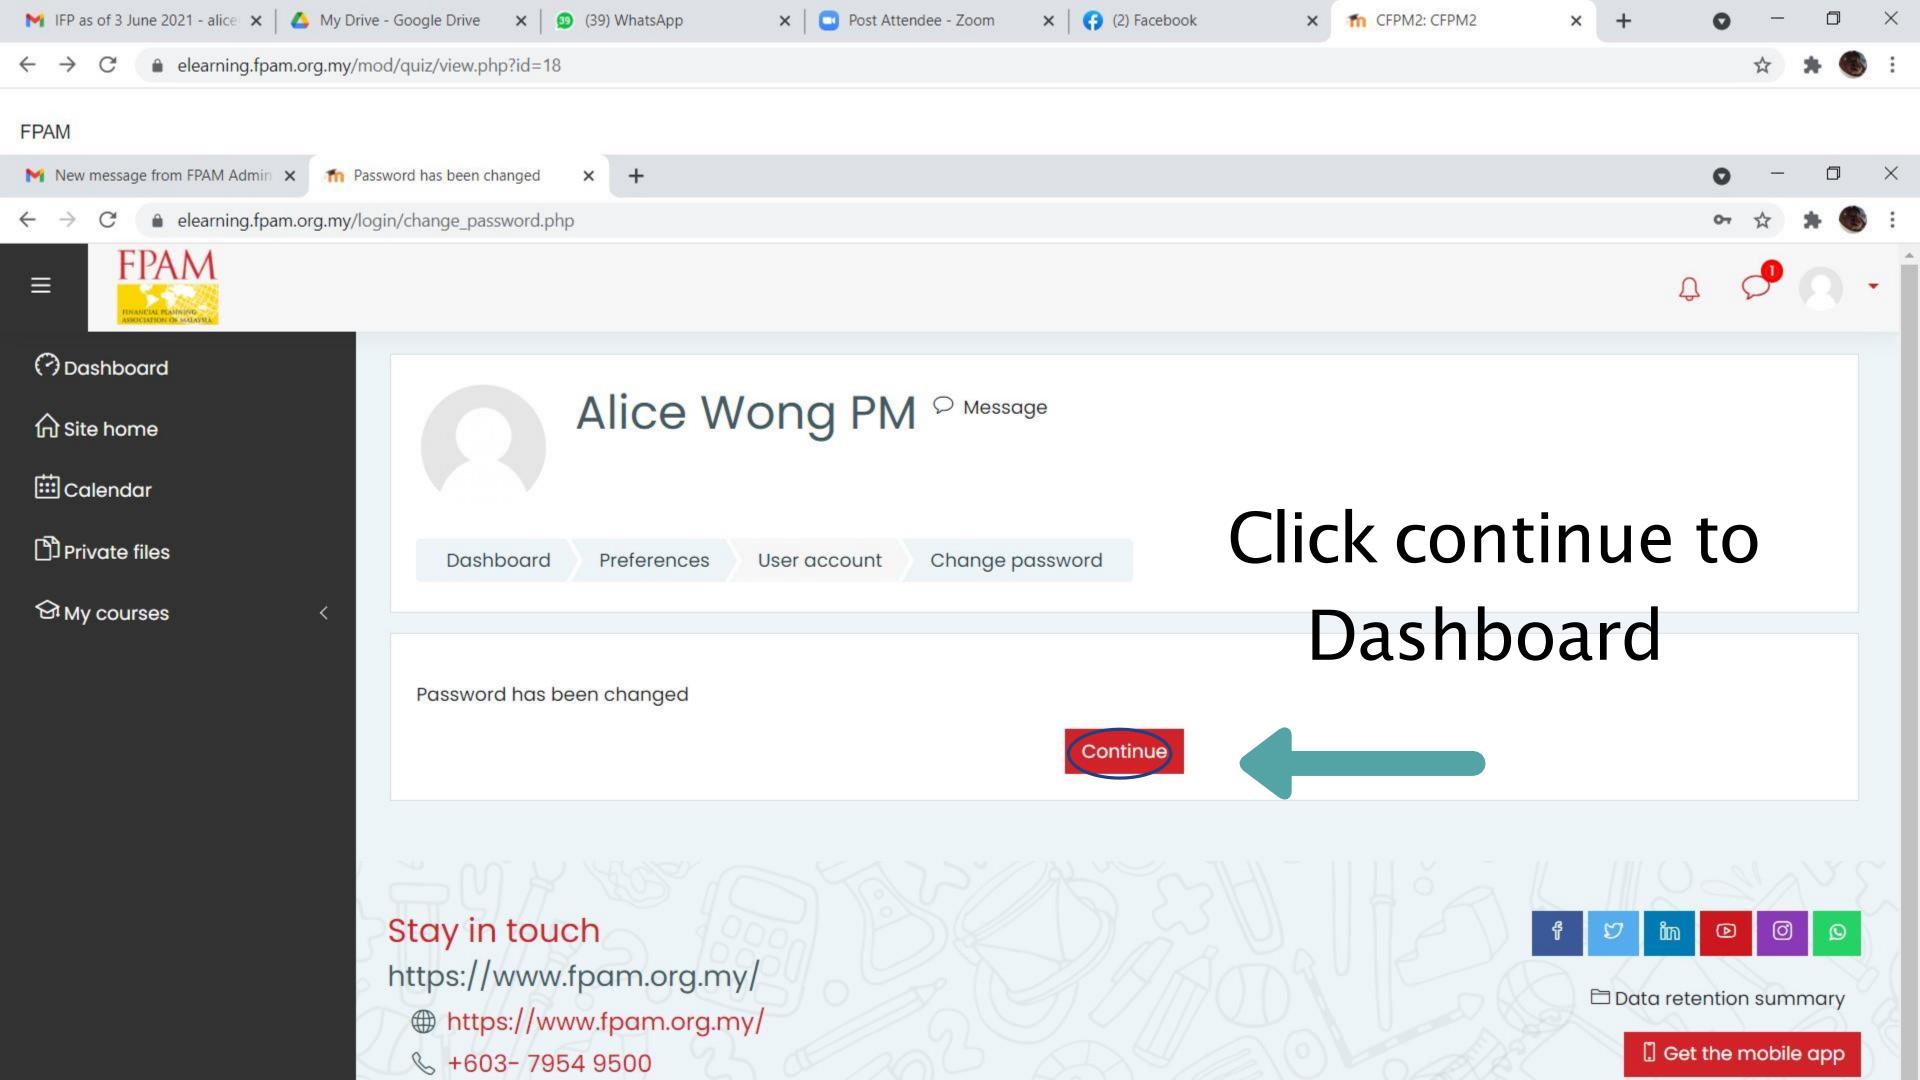

### Please go to elearning.fpam.org.my



USERNAME: YO'UR 12 DIGIT IC(XXXXXXX-XXX-XXXX)

Password: Fp@m0106



























News

About → Alliance →

Download →

Windows▼

macOS -

OS-

Support →

#### Download Latest Releases

English | Deutsch | Subscribe to RSS Newsfeed | Follow SEB on Twitter

News

About

Alliance

Download - Latest Releases

Download - Old Releases

**Documentation Windows** 

Documentation macOS

Documentation iOS

Support

#### Current SEB Versions for Windows, macOS and iOS

SEB Verificator for Windows and macOS

Software extensions for supported Learning Management Systems: Moodle, ILIAS.

#### Windows

#### ◆ Safe Exam Browser 3.4.1 for Windows

Safe Exam Browser 3.4.1 for Windows 8.1, 10 and 11

SHA1: ca481fe781537ce8cb6e829db6401a3454eade07

Download from GitHub project site.

This patch update fixes an issue with downloads originating from data URLs. Below