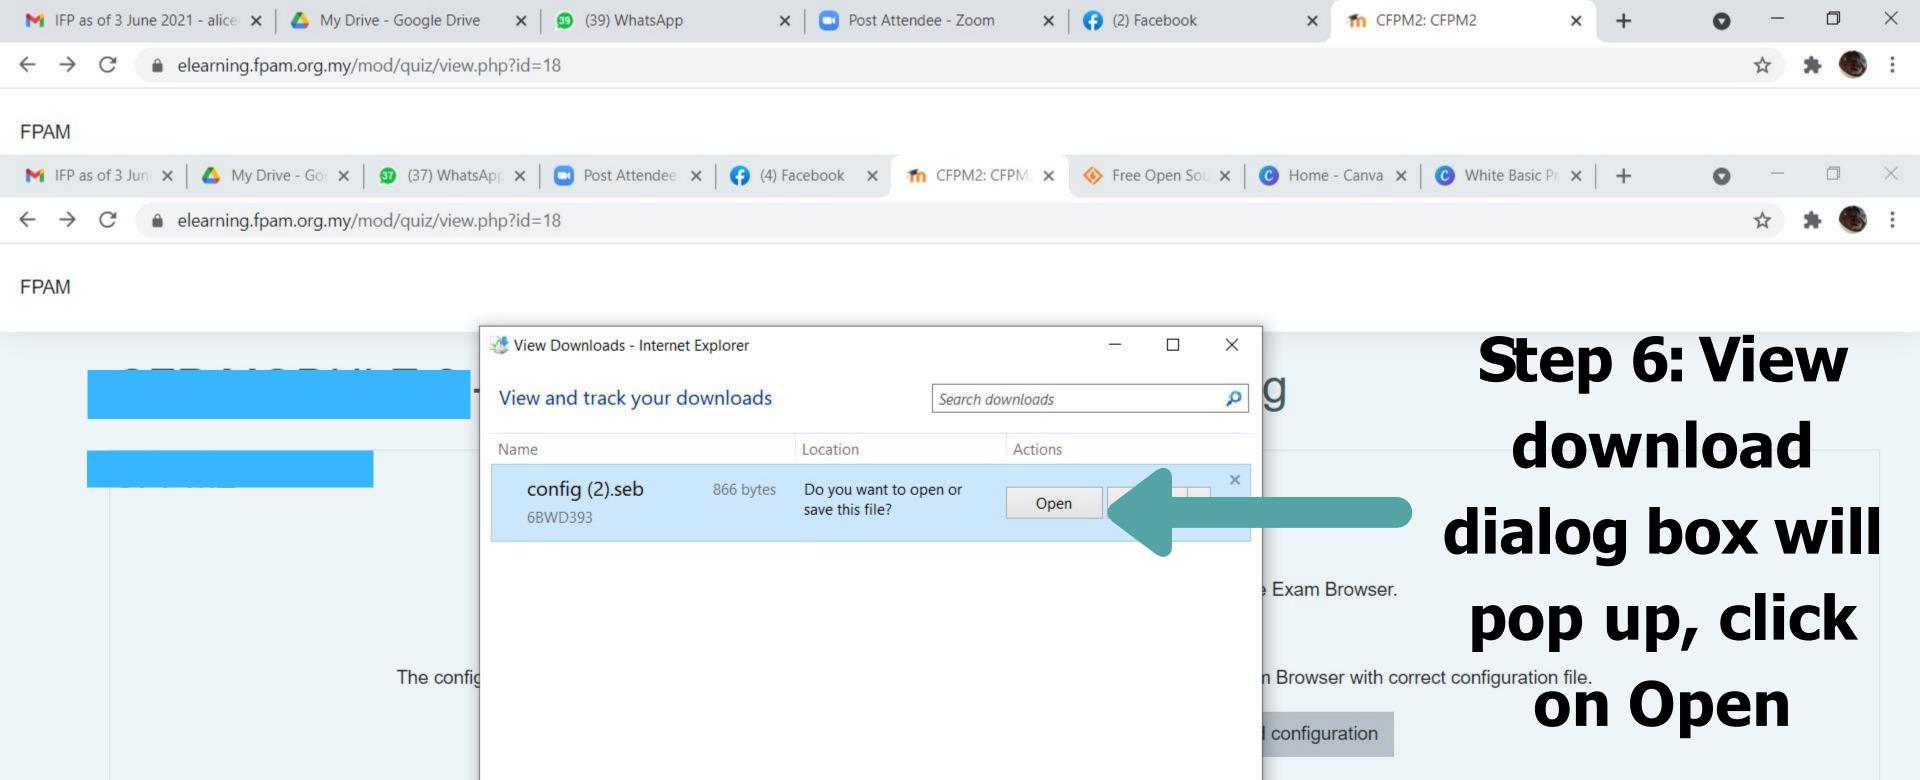

### CFP MODULE 2 - Insurance Planning & Estate Planning

CFPM2

Attempts allowed: 1

This quiz has been configured so that students may only attempt it using the Safe Exam Browser.