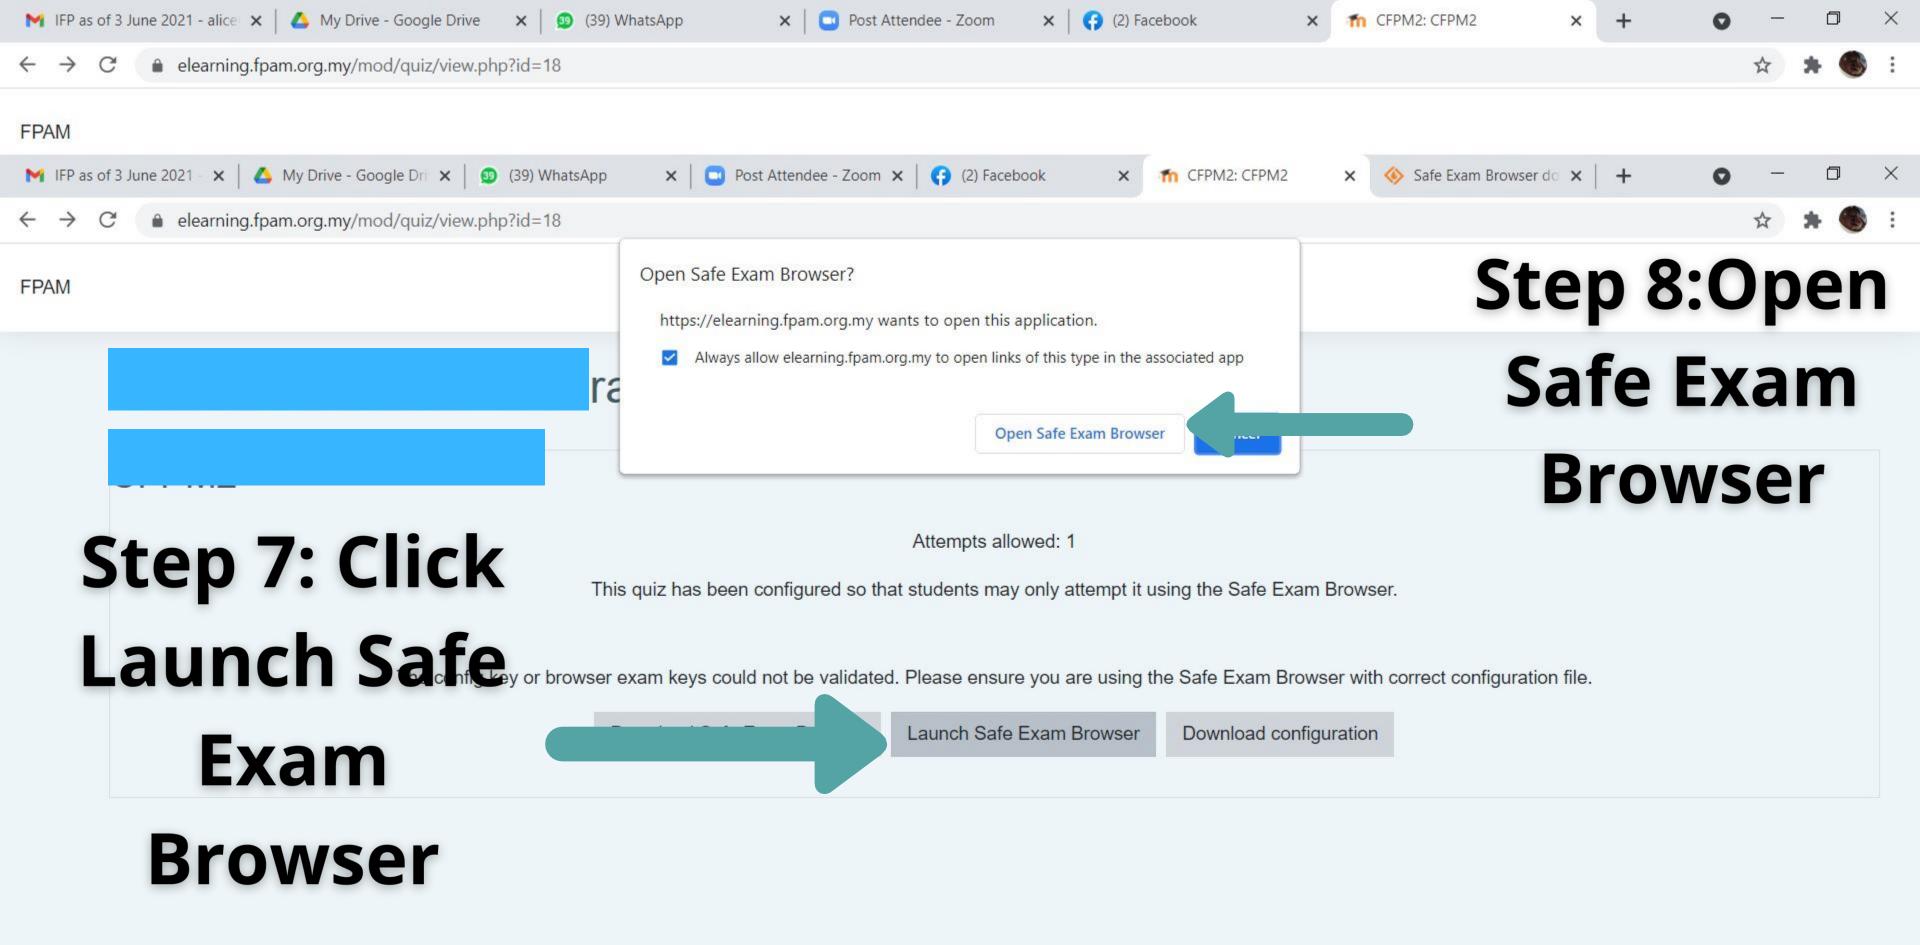

### CFP MODULE 2 - Insurance Planning & Estate Planning

CFPM2

Attempts allowed: 1

This quiz has been configured so that students may only attempt it using the Safe Exam Browser.