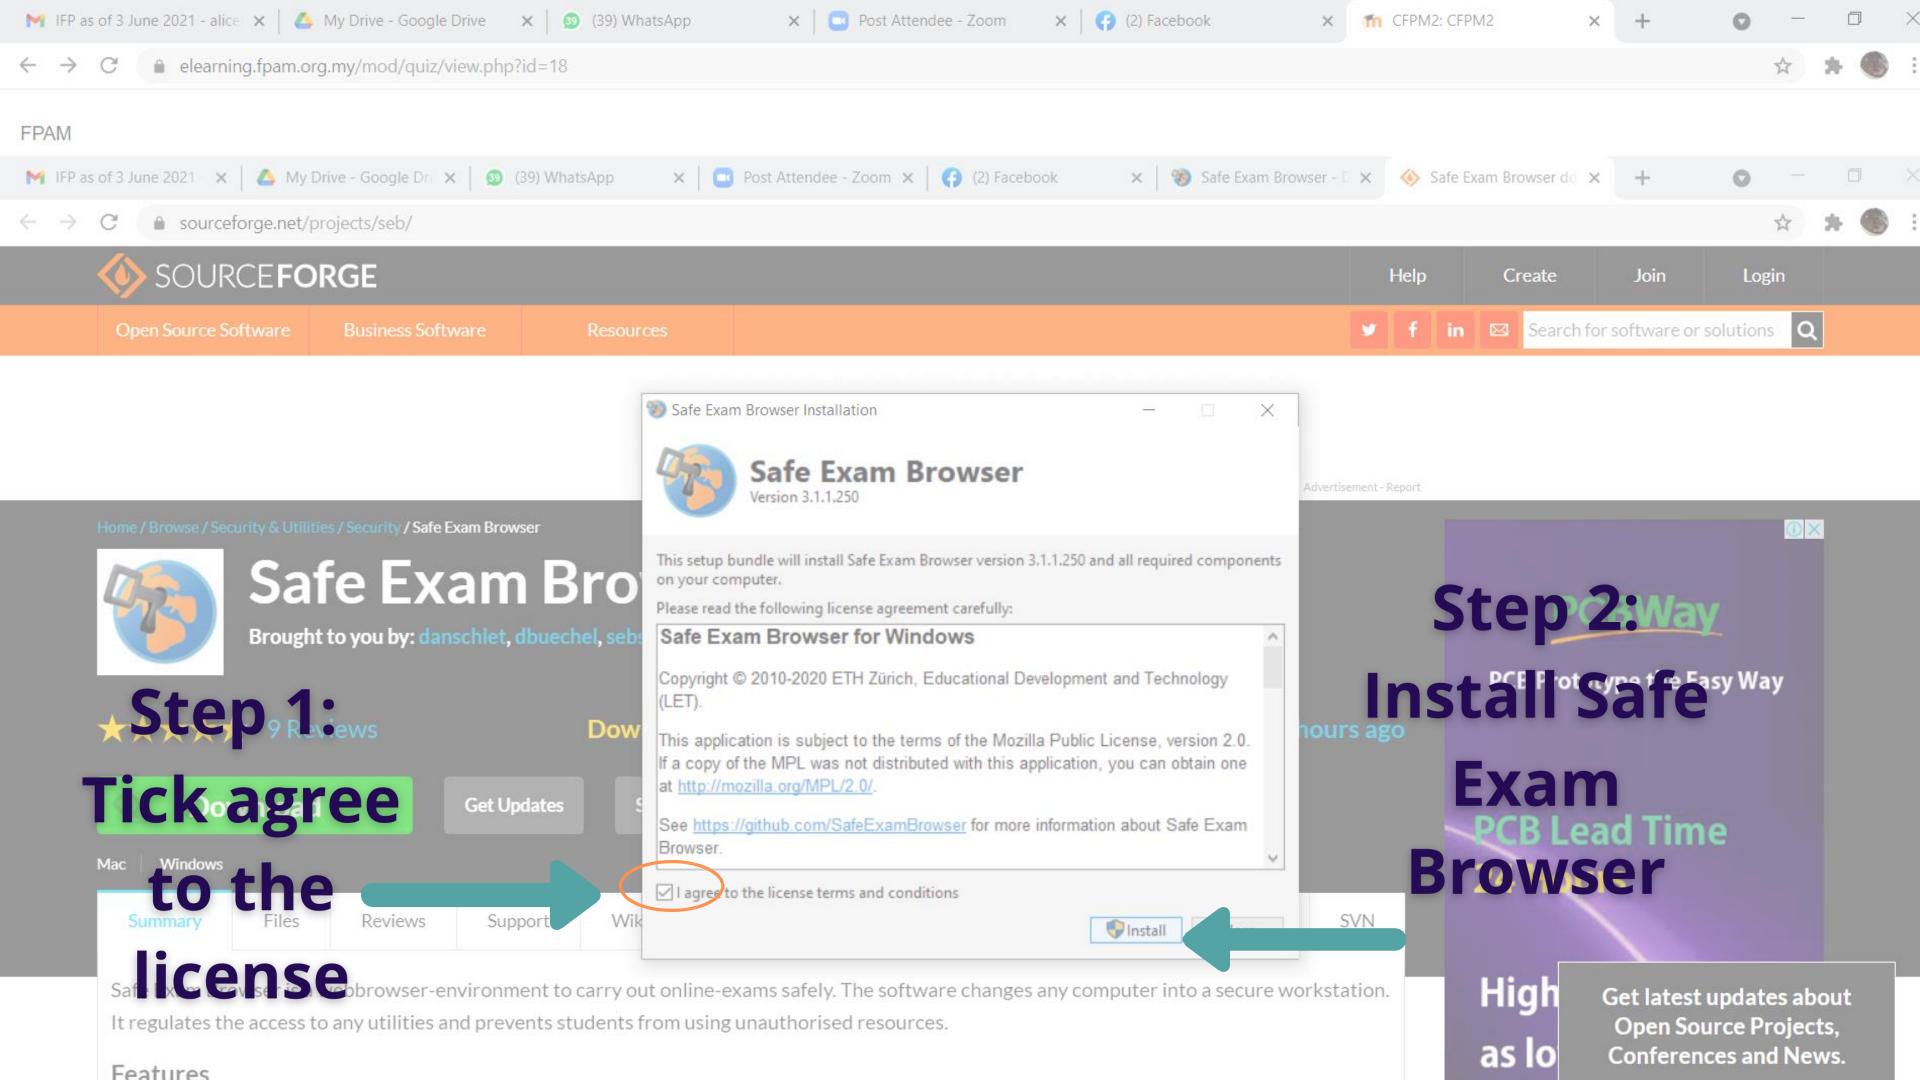

OS

Support

#### Current SEB Versions for Windows, macOS and iOS

SEB Verificator for Windows and macOS

Software extensions for supported Learning Management Systems: Moodle, ILIAS.

#### Windows

#### ◆ Safe Exam Browser 3.4.1 for Windows

Safe Exam Browser 3.4.1 for Windows 8.1, 10 and 11

SHA1: ca481fe781537ce8cb6e829db6401a3454eade07

Download from GitHub project site.

This patch update fixes an issue with downloads originating from data URLs. Below a list of the most prominent new features and changes:

- · Fixed crash when attempting to download file originating from data URL.
- Updated browser engine to version 107.1.40 (Chromium version 107.0.5304.68).

See release notes for all changes and read the manual for more information.

Choose the correct operating system and download









Turn on

Clear list

Close

Windows Defender SmartScreen is turned off.

Options











# Login with your Username and New password

(The password must have at least 8 characters, at least 1 digit(s), at least 1 lower case letter(s), at least 1 upper case letter(s), at least 1 non-alphanumeric character(s) such as as \*, -, or #)









### CFP MODULE 2 - Insurance Planning & Estate Planning

CFPM2

Attempts allowed: 1

This quiz has been configured so that students may only attempt it using the Safe Exam Browser.



## Click Attempt Quiz Now to Start your test













If you having any problem, Please contact eer@fpam.org.my or 016-701 5981