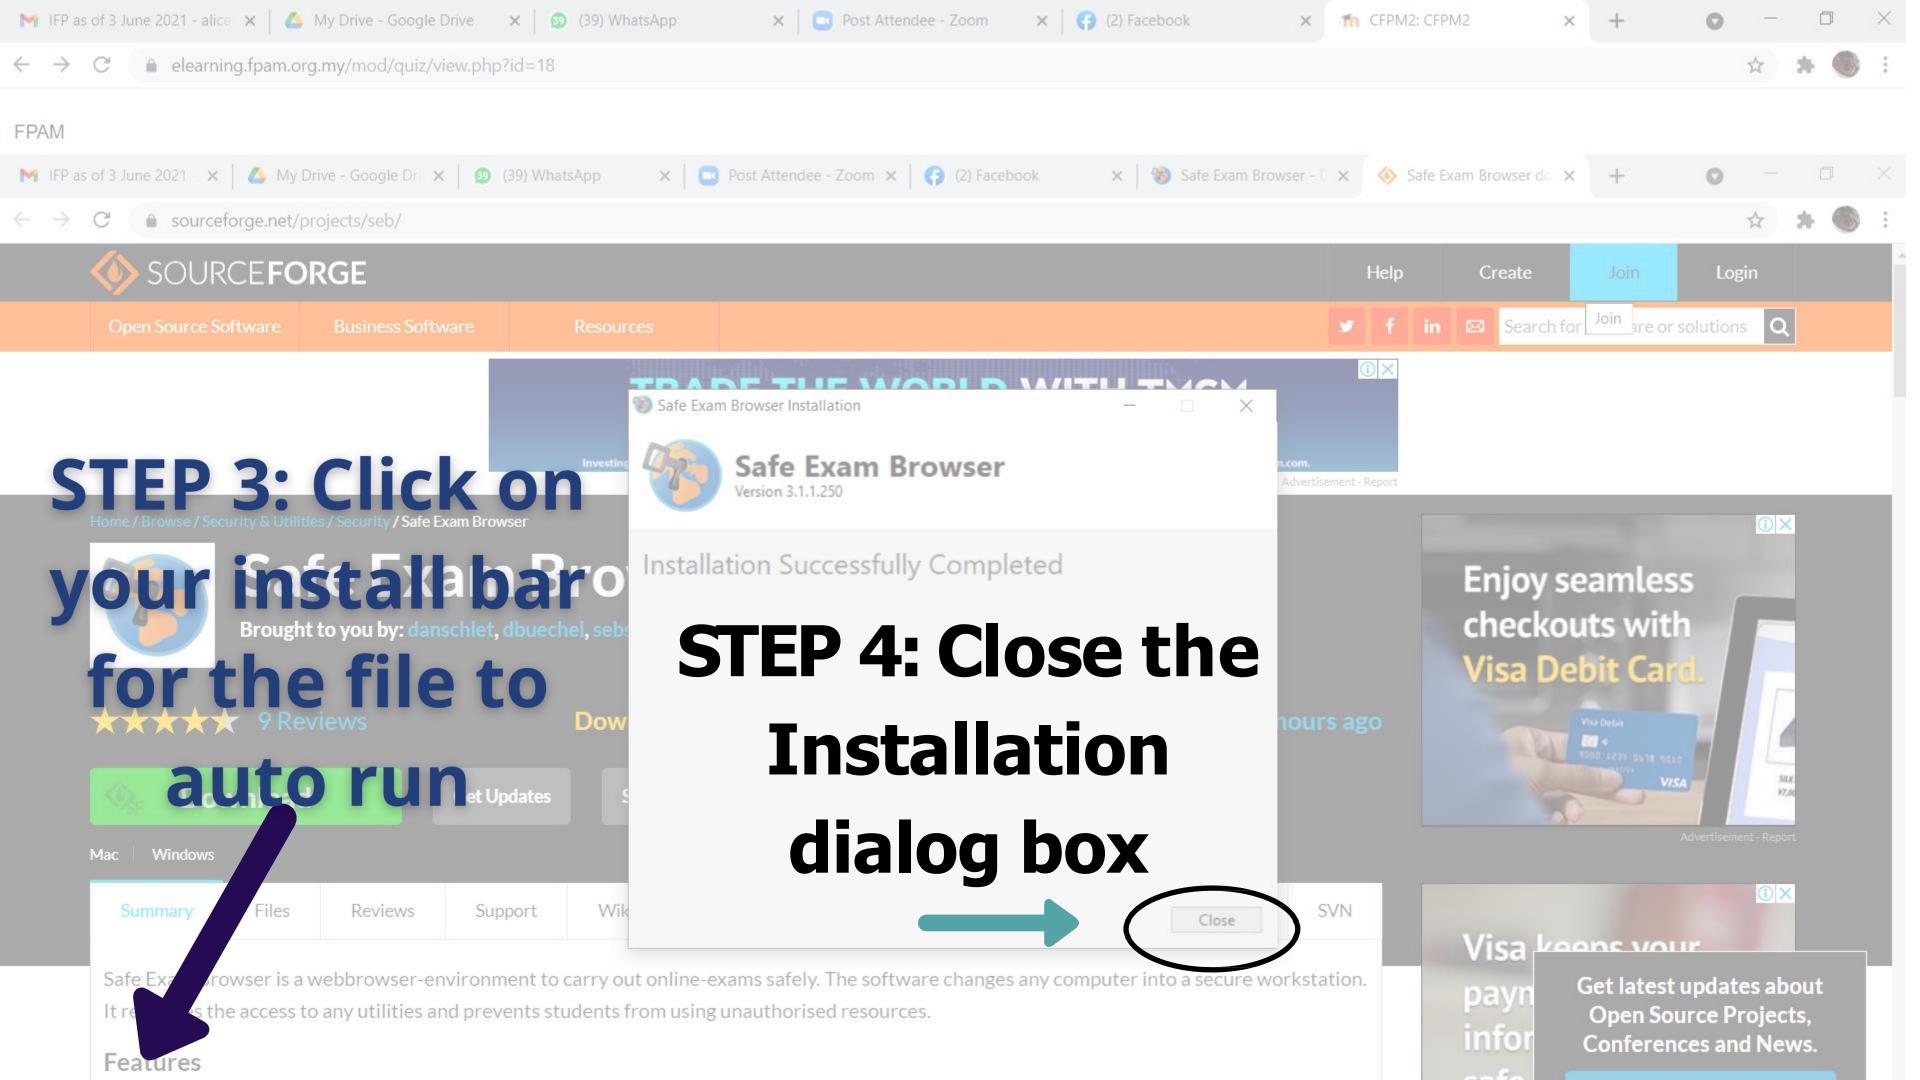

### CFP MODULE 2 - Insurance Planning & Estate Planning

CFPM2

Attempts allowed: 1

This quiz has been configured so that students may only attempt it using the Safe Exam Browser.